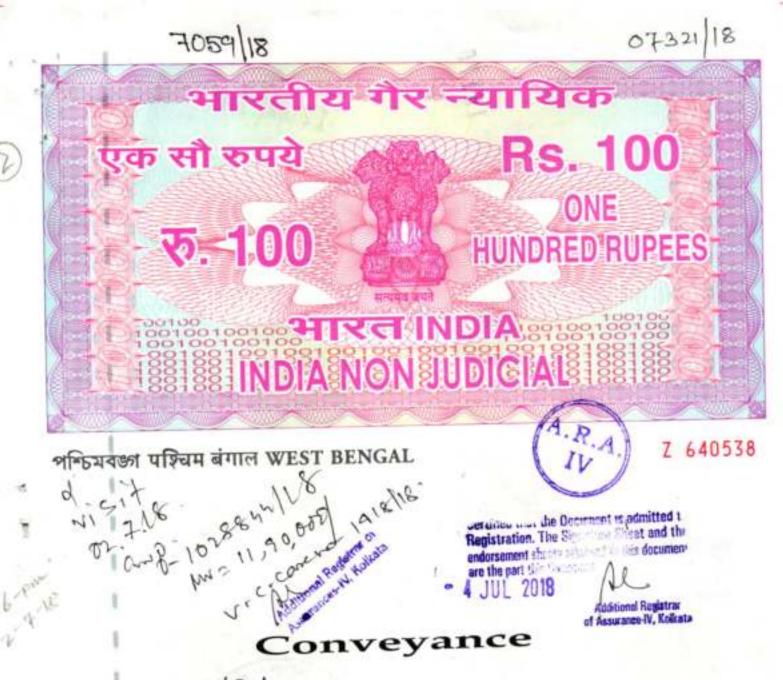

Date: 2nd July 2018 1.

- Nature of document: Deed of Conveyance.
- 3. Parties:
- (PAN-PRAMANIK, SUBHANKAR SRI (i) Vendors/Owners: 3.1 Pramanik, Kumar Nanda of Late son AMAPP3378E), (ii) SMT. DIPTI ROY, (PAN No. BTXPR9775E) wife of Debdas Roy (iii) SMT. TRIPTI BATANG (PAN No. AZPPB6050P), wife of Kartick Batang, (iv) SMT. SMRITI NANDI, (PAN No. AXEPN6954F), wife of Binoy Nandy, (v) SMT. PRITI PRAMANIK (PAN No. BENPP9875E), wife of Arun Pramanik, (vi) SMT. MAMATA PRAMANIK, (PAN No.CALPP9321C), wife Page 1 of 16